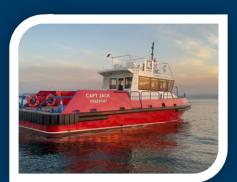

## COASTAL MULTIPURPOSE WORKBOAT

| Main Specifications                                              | Launch Vessel Name: CAPT JACK                                                                                                   |
|------------------------------------------------------------------|---------------------------------------------------------------------------------------------------------------------------------|
| Operator: Classification: Built at/ year: Rated horsepower: GRT: | Kotug Seabulk Maritime (KSM) Coastal Launch, Line handling capabilities, MOB Rescue, 24 Passenger Loyd Shipyard/ 2024 900 HP 35 |
| Dimensions                                                       |                                                                                                                                 |
| Length Overall: Beam: Depth: Max air draft:                      | 14.95 meters 5.0 meters 2.35 meters 4.6 meters                                                                                  |
| Machinery                                                        |                                                                                                                                 |
| Main Engines: (#, make, HP)                                      | 2 x Cummins QSL9 - 450 HP (336 KW) @ 2100 rpm                                                                                   |
| Generators:                                                      | 1 x Cummins Onan MDKDR 21.5 kw, 240 v, 60 Hz                                                                                    |
| Deck Machinery                                                   |                                                                                                                                 |
| Hydraulic Rope Clamp                                             | TUGPINS "Shark – Jaw" type SJCC, SWL 15 ton                                                                                     |
| Firefighting Equipment                                           |                                                                                                                                 |
| Shipboard                                                        | Fixed suppression system and electric pump                                                                                      |