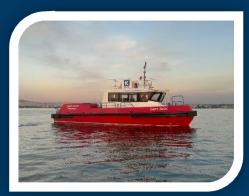

## COASTAL MULTIPURPOSE WORKBOAT

| Main Specifications                                              | Launch Vessel Name: CAPT JACK                                                                                                   |
|------------------------------------------------------------------|---------------------------------------------------------------------------------------------------------------------------------|
| Operator: Classification: Built at/ year: Rated horsepower: GRT: | Kotug Seabulk Maritime (KSM) Coastal Launch, Line handling capabilities, MOB Rescue, 24 Passenger Loyd Shipyard/ 2024 900 HP 35 |
| Dimensions                                                       |                                                                                                                                 |
| Length Overall: Beam: Depth: Max air draft:                      | 14.95 meters 5.0 meters 2.35 meters 4.6 meters                                                                                  |
| Machinery                                                        |                                                                                                                                 |
| Main Engines: (#, make, HP)                                      | 2 x Cummins QSL9 - 450 HP (336 KW) @ 2100 rpm                                                                                   |
| Generators:                                                      | 1 x Cummins Onan MDKDR 21.5 kw, 240 v, 60 Hz                                                                                    |
| Deck Machinery                                                   |                                                                                                                                 |
| Hydraulic Rope Clamp                                             | TUGPINS "Shark – Jaw" type SJCC, SWL 15 ton                                                                                     |
| Firefighting Equipment                                           |                                                                                                                                 |
| Shipboard                                                        | Fixed suppression system and electric pump                                                                                      |